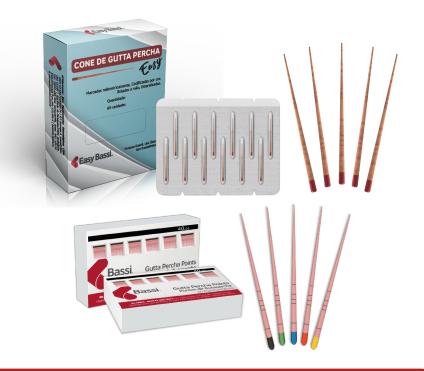

### **Gutta Percha Cone**

Easy Bassi offers a wide range of high-quality Gutta-Percha Cones in various tip sizes and tapers. These cones are highly radiopaque and biocompatible.

#### Instrument Identification

The Gutta-Percha Cones are designed to match the geometry of Easy Bassi's rotary and reciprocating file systems, allowing for both lateral and warm vertical compaction.

- Manufactured with precision, these cones are developed according to ISO quality standards, ensuring consistency in size, taper, and tip shape.
- The filling material aids professionals in achieving a fluid-tight seal of the root canal system, ensuring predictable obturations and long-term treatment success.
- Individually packaged sterile blisters.
- Easy Bassi was the first company in the world to offer ethylene oxide gas-sterilized Gutta-Percha Cones for enhanced infection control.
- The sterile cones have the same size options as the non-sterile cones.

#### PACKAGING

Both sterile and non-sterile Gutta-Percha Cones come in packs of 60 units, with the following tip and taper options:

| TIP | TAPER |
|-----|-------|
| 20  | .03   |
| 25  |       |
| 30  | .04   |
| 35  | .05   |
| 40  | .06   |