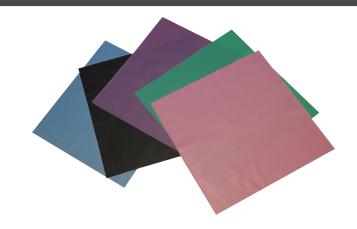

## **Presentation**

- The Easy Bassi Rubber Dams come in boxes of 36 units.
- Medium thickness for optimal performance.
- · Available in 15x15 cm and 12x12 cm sizes.
- Unscented, non-sterile, and available in blue, black, purple, green, and pink.