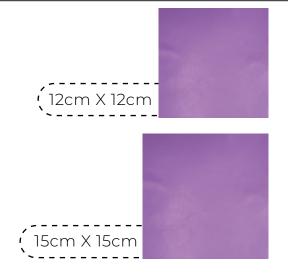

## **Presentation**

- The Easy Bassi Rubber Dams come in boxes of 36 units.
- Medium thickness for optimal performance.
- · Available in 15x15 cm and 12x12 cm sizes.
- Unscented, non-sterile, and available in blue, black, purple, green, and pink.